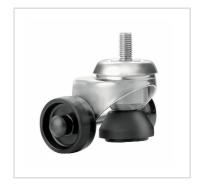

#### **Material Fork**

Steel housing - zinc plated double ball race, levelling foot reinforced nylon with NBR rubber pad, Ø 40 mm axle length: 100 mm

- · low overall height
- · very good manoeuvrability

## Advantages

- ▼ THE LEVELLING CASTOR WITH INTEGRATED, ADJUSTABLE MOUNT PROVIDES PERFECT STABILITY. The change from "ROLLING" to "LEVELLING" can take place to a large extent manually. For the last turn a spanner will be required. In the position "levelling", the housing is free of load and can be turned.